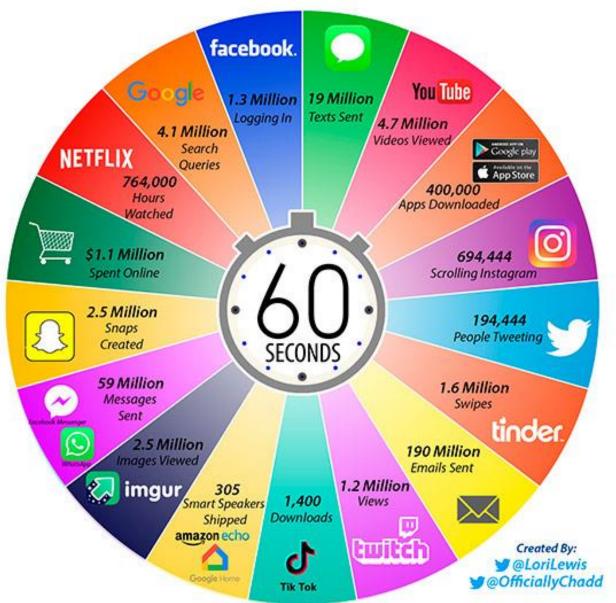

E-safety awareness for Parents and Carers at Bibury CE Primary School



#### Aims of the presentation?

Positive aspects of being online

**Managing Risks** 

E-safety at Bibury CE Primary School

Technologies your children might use -Gaming,

Advice and help (including useful websites)

Tips for protection

Questions

### 2020 This Is What Happens In An Internet Minute





### What things worry you about your child being on line?



Unwittingly sharing personal information Unwanted contact/grooming Over usage, too much screen time. Cyber bullying Harmful content/illegal material Privacy, digital footprints.

















Year 2, "When you are sending pictures to people, make sure you know them."

Year 3, "Don't go on the internet without Mummy and Daddy knowing."

Year 6, "Don't keep it to yourself if you are worried about something you have seen on the internet, tell a teacher or your family."

# Technologies your children might use.





Age 12+



Age 13+



Age 13+



Age 13+



Age 13+



#### Support from our Website

Support for Parents and Carers can be found on the 'Learning', 'E-safety' area on our school website.

A link to the 'Be Internet