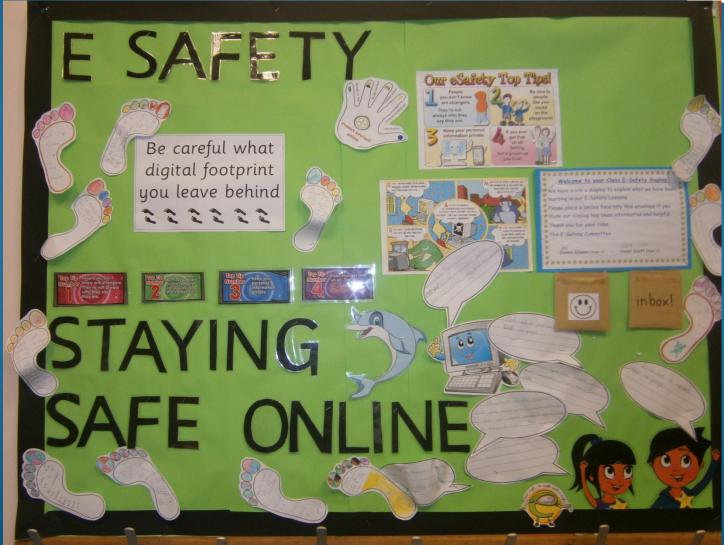

### What things worry you about your child being on line?

Unwittingly sharing personal information Unwanted contact/grooming Over usage, too much screen time. Cyber bullying Harmful content/illegal material Privacy, digital footprints.

Year 2, "When you are sending pictures to people, make sure you know them."

Year 3, "Don't go on the internet without Mummy and Daddy knowing."

Year 6, "Don't keep it to yourself if you are worried about something you have seen on the internet, tell a teacher or your family."