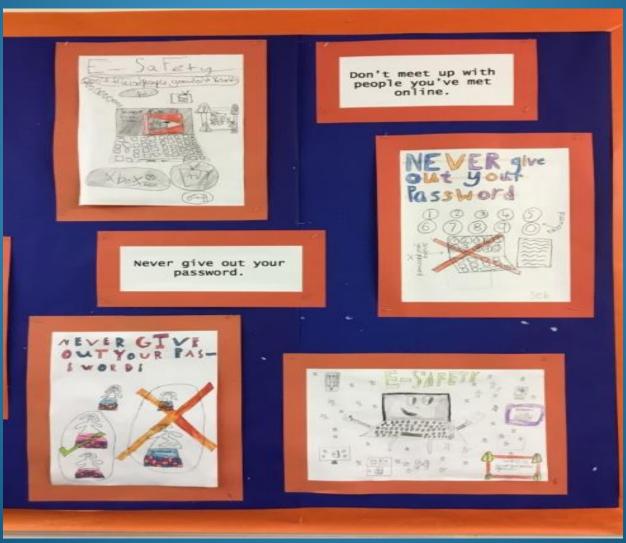

### What things worry you about your child being on line?

Unwittingly sharing personal information Unwanted contact/grooming Over usage, too much screen time. Cyber bullying Harmful content/illegal material Privacy, digital footprints.

Year 2, "When you are sending pictures to people, make sure you know them."

Year 3, "Don't go on the internet without Mummy and Daddy knowing."

Year 6, "Don't keep it to yourself if you are worried about something you have seen on the internet, tell a teacher or your family."